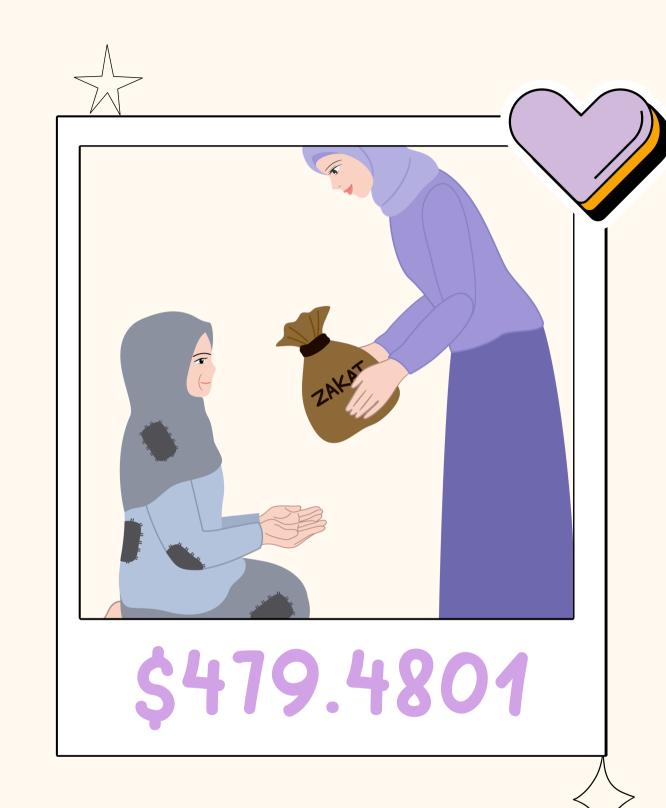

\$19,179.204

NOW TO FIND THE AMOUNT OF ZAKAT I GIVE OUT.

I MULTIPLIED MY PREVIOUS ANSWER (I.E. TOTAL MONEY LEFT FROM THE ENTIRE YEAR) BY 1/40.

THIS WILL SHOW HOW MUCH ZAKAT I HAVE TO PAY.

(\$19,179.204 x 1) /40= \$479.4801